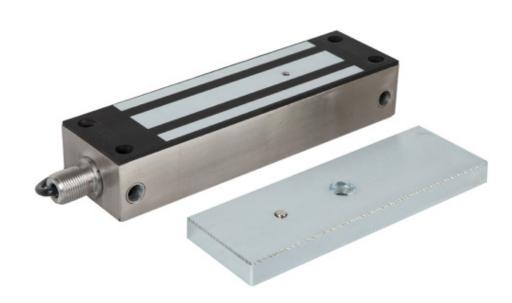

### External Magnet (1200lbs)

#### Technical specifications

- Stainless steel housing.
- 545kgs (1200lb) holding force.
- 12VDC current consumption 500mAmp current draw.
- 24VDC current consumption 250mAmp current draw.
- Comes complete with 500mm cable.

| EXML1200-GATE  | 220x60x40 (mm) | External Magnetic Lock (1200lbs) | 4.5kg (Boxed) / 2.85Kg (Unboxed)  |
|----------------|----------------|----------------------------------|-----------------------------------|
| Armature Plate | 195x60x15 (mm) | Armature Plate                   | 1.37Kg (Unboxed)                  |
| BKEX1200ZL     | Z = 185L (mm)  | ZL Bracket                       | 1.17Kg (Boxed) / 1.05Kg (Unboxed) |
| BKEX1200L      | L = 222 (mm)   | L Bracket                        |                                   |

#### **FEATURES**

- External magnet.
- Weatherproof
- Dual voltage 12v/24v.
- Side or face fixing.
- Armature comes with fixing kit.