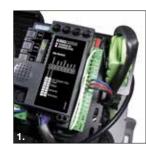

**1. BUILT-IN CONTROL UNIT** 

The new STARG8 control unit, with built in receiver, guarantees the highest performance

2. EASY AND STRONG RELEASE Release lever with customised key

**3. STURDY FRAME** The high thickness of the die-cast aluminium frame are ideal for an intensive use