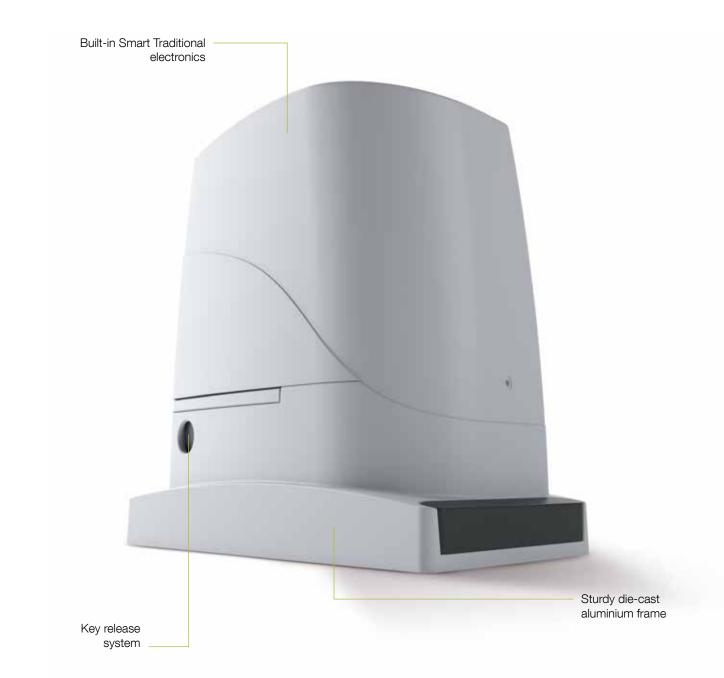

**1. BUILT-IN CONTROL UNIT** 

The new STARG8 control unit, with built in receiver, guarantees the highest performance

2. EASY AND STRONG RELEASE Release lever with customised key

**3. STURDY FRAME** The high thickness of the die-cast aluminium frame are ideal for an intensive use