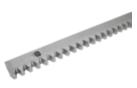

### **KING**Gates

CRIS 200 Rack in galvanized steel with screws and spacers. 30x12x1000 mm

CRIS 400 Rack in galvanized steel. 22x22x1000 mm to be welded

CRIS 600 M6 rack, 30x30x1000 mm, zinc coated, to be coupled with M600