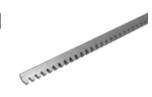

### **KING**Gates

CRIS 200 Rack in galvanized steel with screws and spacers. 30x12x1000 mm

CRIS 400 Rack in galvanized steel. 22x22x1000 mm to be welded

CRIS 600 M6 rack, 30x30x1000 mm, zinc coated, to be coupled with M600