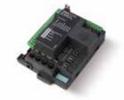

and spare fuses.

STARG8 control units radically

A single programming method

**ELECTRONICS** 

of installation.

and practical.

STARG8

Set up for inductive end-of-travel stop.

**1. BUILT-IN CONTROL UNIT** 

The new STARG8 control unit, with built in receiver, guarantees the highest performance

2. EASY AND STRONG RELEASE Release lever with customised key

**3. STURDY FRAME** The high thickness of the die-cast aluminium frame are ideal for an intensive use

STARG8 24 XL Spare control unit 24 Vdc for Dynamos XL 1800