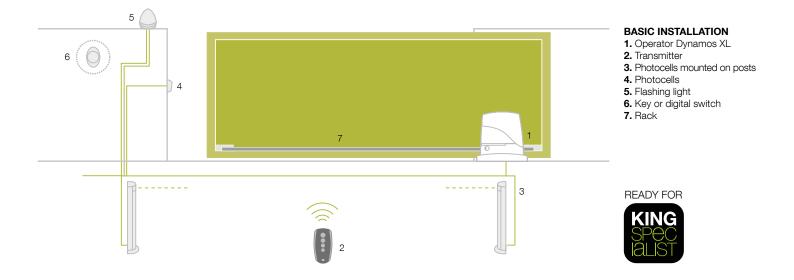

tenance

operations becomes simple

Practical regulation using trimmers, self-learning gate

travel programming using a single key, diagnostic

LEDs and dip-switches

for setting operating modes.

Management of slow-down

options, speed regulation

and obstacle control in all

versions. Plastic cover

with explanatory labels

and spare fuses.

STARG8 control units radically

A single programming method

**ELECTRONICS** 

of installation.

and practical.

STARG8

Set up for inductive end-of-travel stop.







**1. BUILT-IN CONTROL UNIT** 

The new STARG8 control unit, with built in receiver, guarantees the highest performance

2. EASY AND STRONG RELEASE Release lever with customised key

**3. STURDY FRAME** The high thickness of the die-cast aluminium frame are ideal for an intensive use



### **KING**Gates



#### **TECHNICAL DATA**

| Code                  |                   | DYNAMOS XL 1800 | DYNAMOS XL 2500 |  |
|-----------------------|-------------------|-----------------|-----------------|--|
| Mains power supply    | (Vac 50 Hz)       | 230             |                 |  |
| Motor supply          | (Vac 50 Hz / Vdc) | 24 Vdc          | 230 Vac         |  |
| Maximum power draw    | (VV)              | 400             | 870             |  |
| Speed                 | (m/s)             | 0.28            | 0.17            |  |
| Force max             | (N)               | 1120            | 1390            |  |
| Working cycle         | (%)               | 90              | 70              |  |
| Protection level      | (IP)              | 44              |