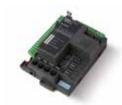

and spare fuses.

STARG8 control units radically

A single programming method

**ELECTRONICS** 

of installation.

and practical.

STARG8

Set up for inductive end-of-travel stop.

**1. BUILT-IN CONTROL UNIT** 

The new STARG8 control unit, with built in receiver, guarantees the highest performance

2. EASY AND STRONG RELEASE Release lever with customised key

**3. STURDY FRAME** The high thickness of the die-cast aluminium frame are ideal for an intensive use

M 600 12-teeth M6 pinion to be coupled with rack CRIS 600

**STARG8 AC** 230 Vac spare control unit

**BAT M 016** 24 V 1.6 Ah battery

**TAB** Signboard

BAT K3 Battery charge card for BAT M 016

IND 100 Inductive limit switch. To be specified when ordering the Dynamos XL

STARG8 24 XL Spare control unit 24 Vdc for Dynamos XL 1800